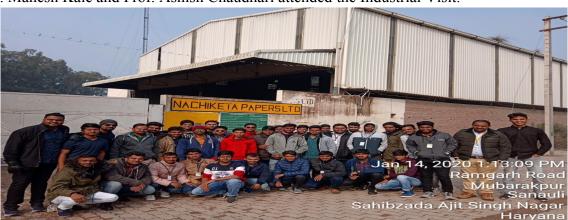

## REPORT OF INDUSTRIAL VISIT TO "NACHIKETA PAPERS LTD"

Department of Mechanical Engineering organized Industrial Visit on 14<sup>th</sup> January, 2020. The visit was arranged for fourth year mechanical students. Total 35 students have taken part in the industrial visit. The visit was at *Nachiketa Papers Ltd.*, Ramgarh Rd, Mubarakpur, Sanauli, Haryana.

From Department, HoD Mr. B.A Patil guided for the Industrial Visit to be successful. Prof. Mahesh Kale and Prof. Ashish Chaudhari attended the Industrial Visit.

| Mr. B. A. Patil |
|-----------------|
| HOD             |
|                 |
|                 |
|                 |
|                 |
|                 |
|                 |
|                 |
|                 |
|                 |
|                 |
|                 |
|                 |
|                 |
|                 |
|                 |
|                 |
|                 |
|                 |
|                 |
|                 |
|                 |
|                 |
|                 |
|                 |
|                 |
|                 |
|                 |
|                 |
|                 |
|                 |
|                 |
|                 |
|                 |
|                 |
|                 |
|                 |
|                 |